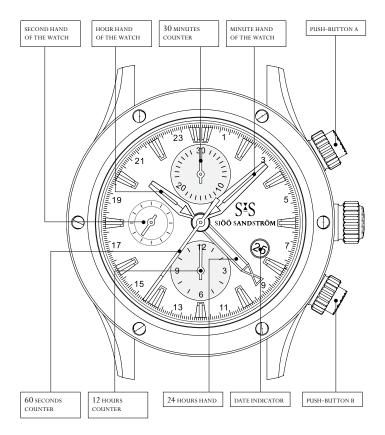

#### TECHNICAL SPECIFICATIONS AND FUNCTIONS

\_

CASE. Ø 44,2 mm.

GLASS. Scratch-resistant domed sapphire crystal with anti-reflection coating on both sides.

CASE BACK. See-through engraved case-back with flat sapphire crystal.

WATER-RESISTANCE, 10 ATM (100 meters).

PUSH-BUTTONS AND CROWN, Screwed push-buttons and crown with logotype.

DIAL AND HANDS. Metal index and luminous marks

RUBBER BRACELETS. Integrated with buckle.

LEATHER BRACELETS. Leather with engraved logotype on buckle.

STEEL BRACELET. Massive stainless steel bracelet with engraved logotype on end-piece.