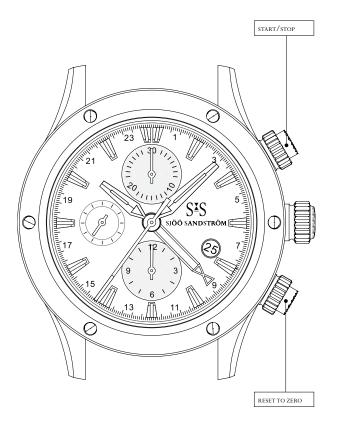

#### TIMING MODE

\_

START, STOP AND RESET TO ZERO.
Unscrew the pusher counter-clockwise and press when starting, stopping and resetting the
Chronograph. Make sure that the

push-button is tightened after using the functions of the Chronograph. Do not use the push-buttons while submerged under water.