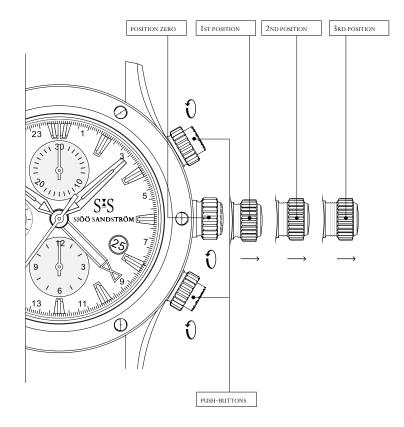

#### **SETTINGS**

1ST POSITION. This position allows you to wind up your watch manually. This watch is selfwinding by the movements of the wrist.

2ND POSITION. Turn the crown counter-clockwise to set the 24 hour hand and clockwise to set the date. Warning: Do not force the quick date corrector during 8 p.m. and 2 a.m. This could damage the calendar mechanism.

3RD POSITION. Turn the crown counter-clockwise setting the local time. Remember to always push the crown back to 1st position and tighten the screw clockwise back to final position zero. Always have the crown in position zero while submerged under water.

PUSH-BUTTONS. Turn the push-buttons clockwise to be able to push them.